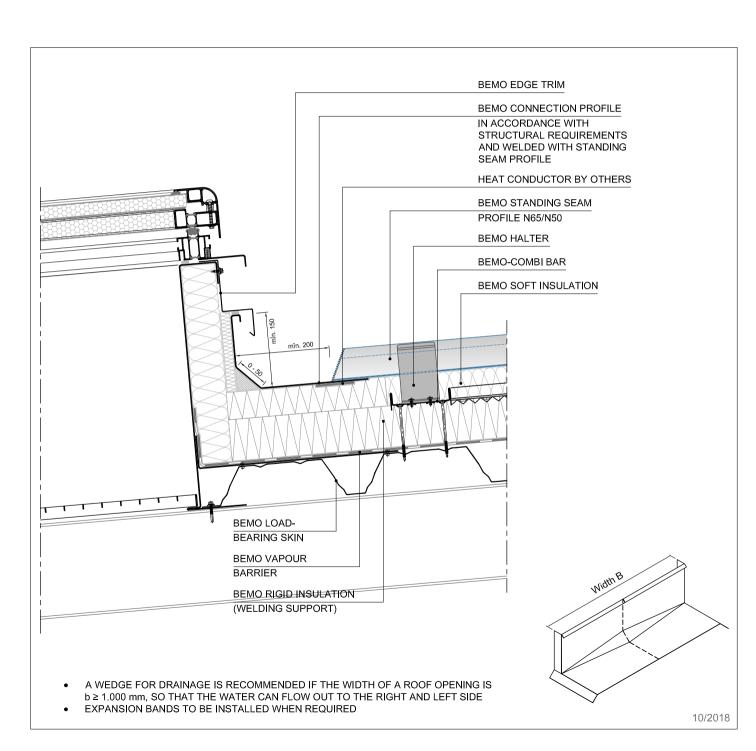

# CONNECTION TO SKYLIGHT CURB STRUCTURAL DECK (TRANSVERSE)

#### TYPE

LONGITUDINAL SECTION

TYPICAL DETAIL

1704d

BEMO Systems GmbH Max-Eyth-Straße 2 D-74532 Ilshofen-Eckartshausen Germany T: +49(0)7904 29899-60 F: +49(0)7904 29899-61 E: sales@bemo.com

W: www.bemo.com