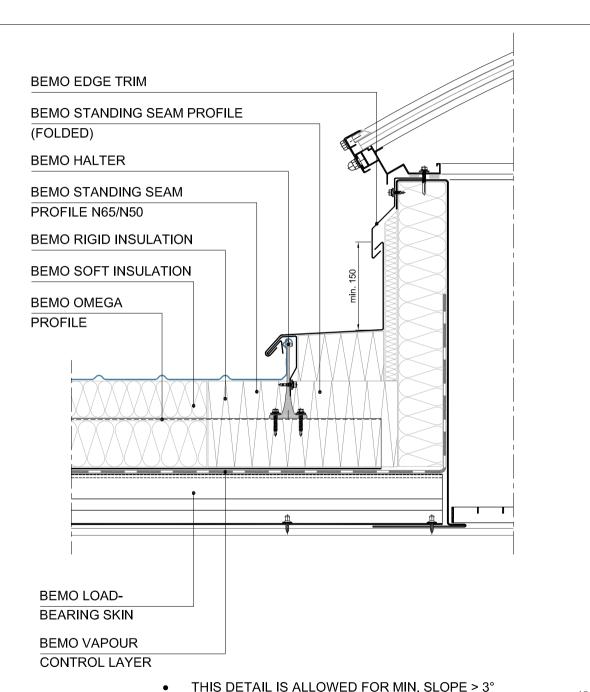

## CONNECTION TO CURB STRUCTURAL DECK (TRANSVERSE)

#### TVPE

### LONGITUDINAL SECTION

## TYPICAL DETAIL

1702d

BEMO Systems GmbH Max-Eyth-Straße 2 D-74532 Ilshofen-Eckartshausen Germany T: +49(0)7904 29899-60 F: +49(0)7904 29899-61 E: sales@bemo.com

W: www.bemo.com