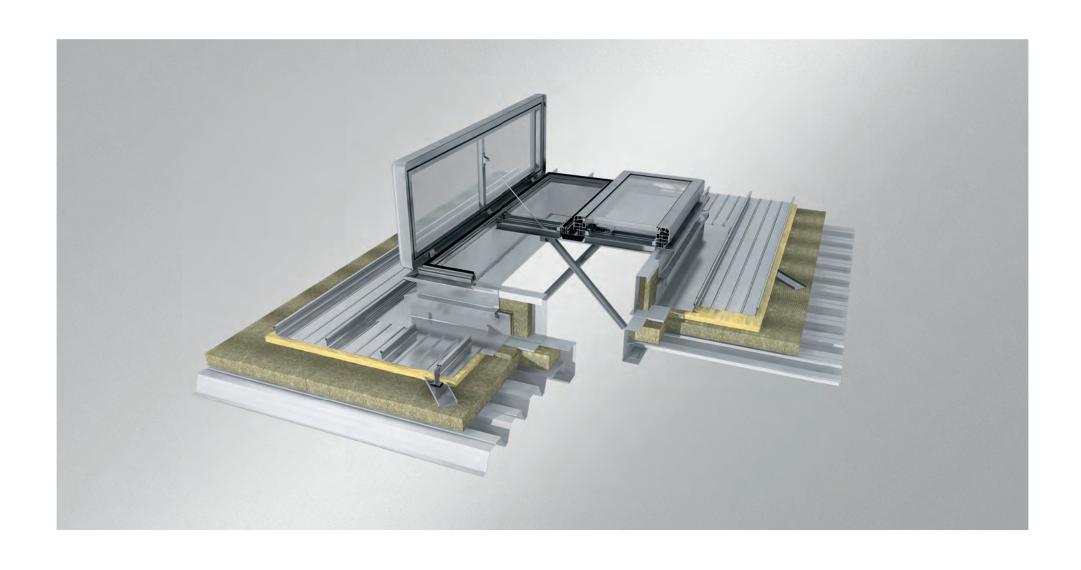

## SKYLIGHT CONNECTION

# CONNECTION TO CURB STRUCTURAL DECK (TRANSVERSE)

#### TYPE

### LONGITUDINAL SECTION

## TYPICAL DETAIL

1701d

BEMO Systems GmbH Max-Eyth-Straße 2 D-74532 Ilshofen-Eckartshausen Germany T: +49(0)7904 29899-60 F: +49(0)7904 29899-61 E: sales@bemo.com

W: www.bemo.com