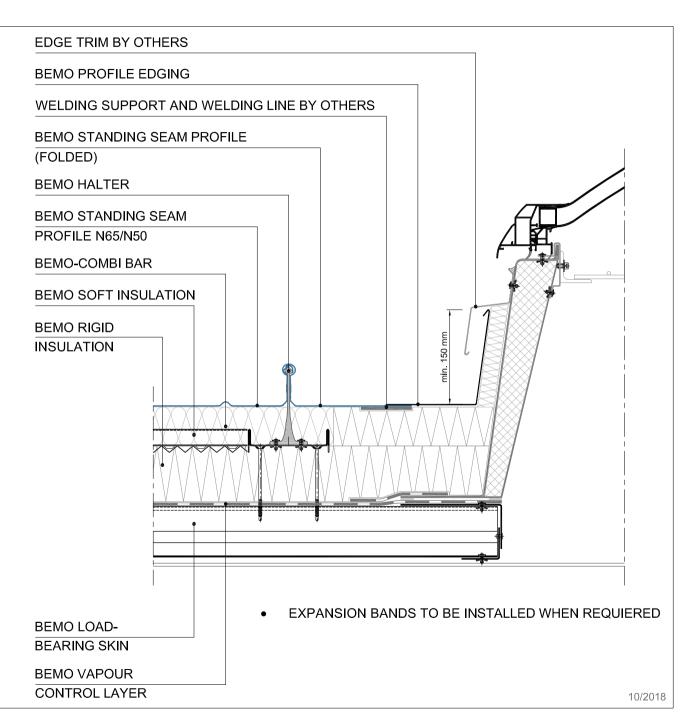

# CONNECTION TO SKYLIGHT CURB STRUCTURAL DECK (TRANSVERSE)

#### TYPE

LONGITUDINAL SECTION

TYPICAL DETAIL

1704d

BEMO Systems GmbH Max-Eyth-Straße 2 D-74532 Ilshofen-Eckartshausen Germany T: +49(0)7904 29899-60 F: +49(0)7904 29899-61 E: sales@bemo.com

W: www.bemo.com