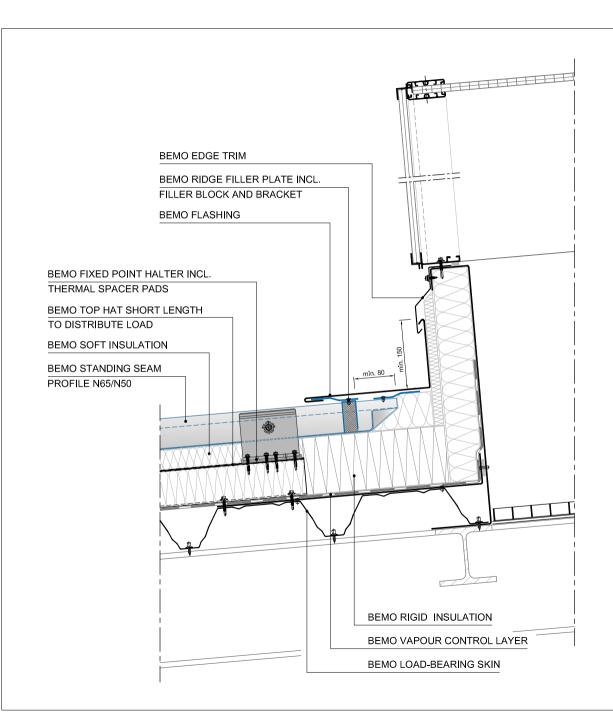

## SKYLIGHT CONNECTION

# CONNECTION TO CURB STRUCTURAL DECK (TRANSVERSE)

#### TYPE

### LONGITUDINAL SECTION

## TYPICAL DETAIL

1701d

BEMO Systems GmbH Max-Eyth-Straße 2 D-74532 Ilshofen-Eckartshausen Germany T: +49(0)7904 29899-60 F: +49(0)7904 29899-61 E: sales@bemo.com

W: www.bemo.com