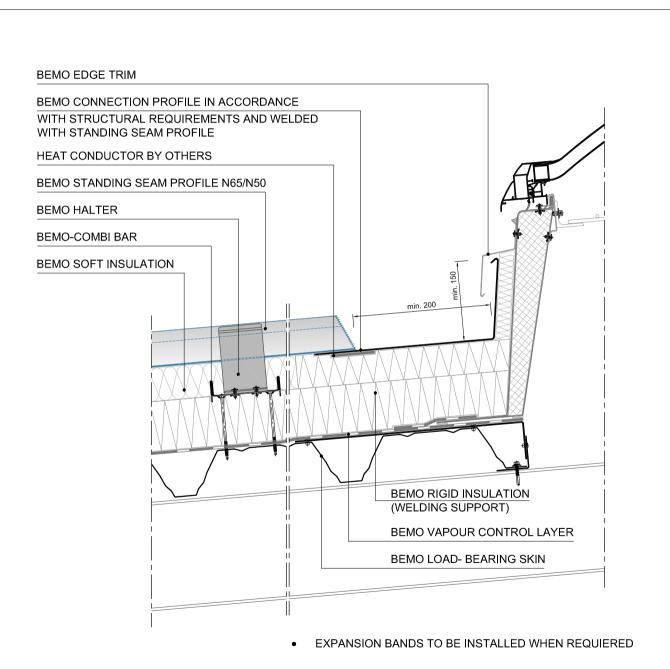

# LATERAL CONNECTION TO CURB STRUCTURAL DECK (TRANSVERSE)

TYPE:

**CROSS SECTION** 

TYPICAL DETAIL

1703d

BEMO Systems GmbH Max-Eyth-Straße 2 D-74532 Ilshofen-Eckartshausen Germany T: +49(0)7904 29899-60 F: +49(0)7904 29899-61 E: sales@bemo.com

W: www.bemo.com