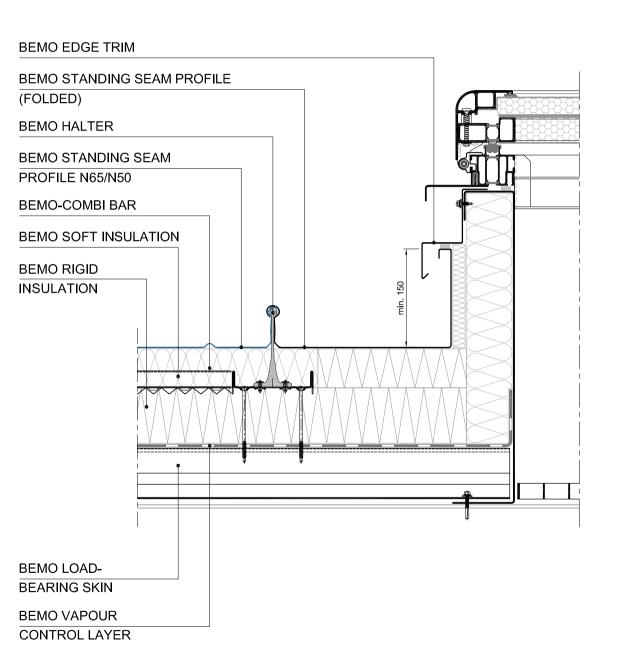

## CONNECTION TO CURB STRUCTURAL DECK (TRANSVERSE)

#### TYPE:

### LONGITUDINAL SECTION

## TYPICAL DETAIL

1720

BEMO Systems GmbH Max-Eyth-Straße 2 D-74532 Ilshofen-Eckartshausen Germany T: +49(0)7904 29899-60 F: +49(0)7904 29899-61 E: sales@bemo.com

W: www.bemo.com