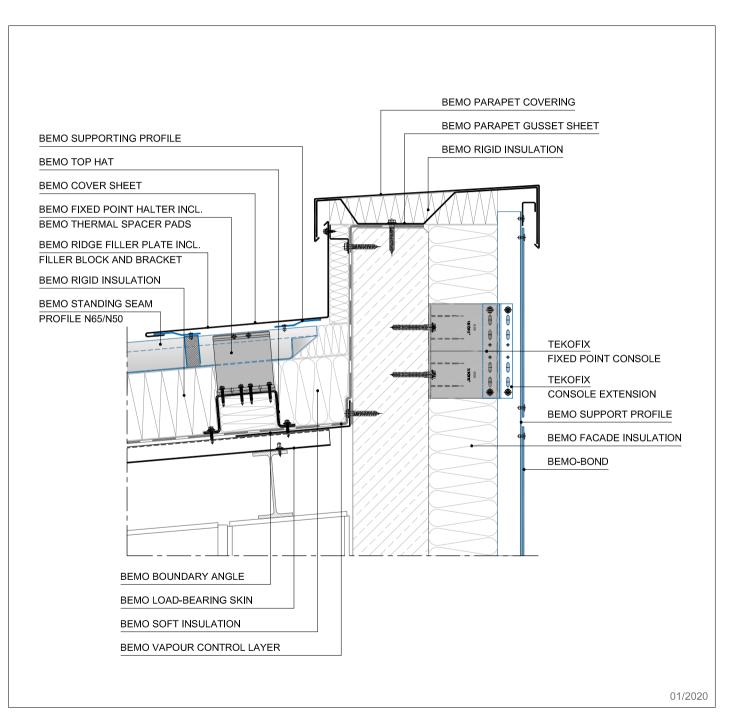

PITCH ROOF RIDGE AT PARAPET STRUCTURAL DECK (TRANSVERSE)

TYPE:

LONGITUDINAL SECTION

TYPICAL DETAIL

1202e

BEMO Systems GmbH Max-Eyth-Straße 2 D-74532 Ilshofen-Eckartshausen Germany T: +49(0)7904 29899-60 F: +49(0)7904 29899-61 E: sales@bemo.com W: www.bemo.com

This drawing is exclusively our property. It may not be copied or given to third parties without our prior consent. All rights, including rights created by patent grant or registration of a utility model or design, are reserved. The pictured construction details are non-binding proposals which have to be checked in detail for each project concerning applicability and correctness.