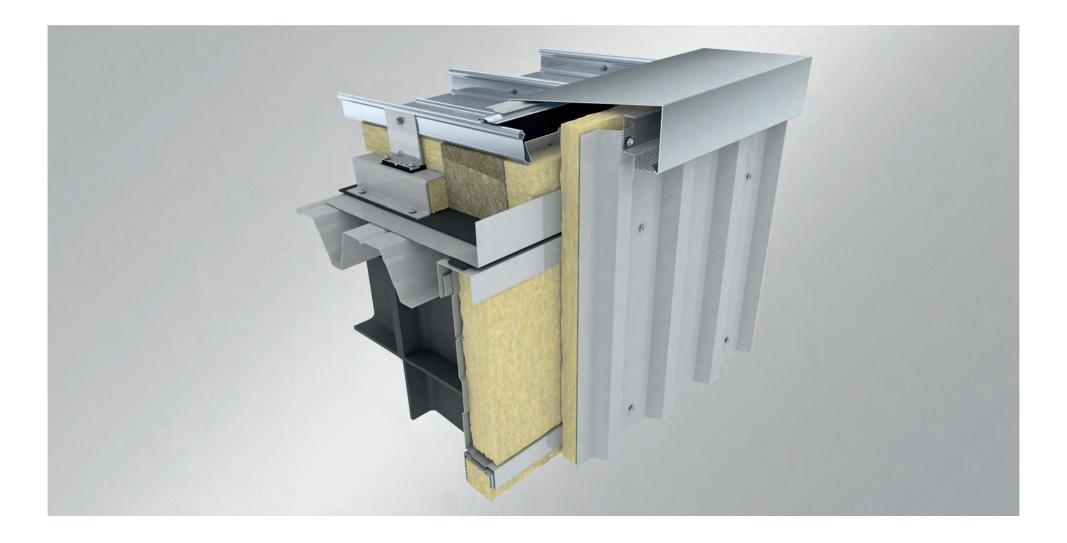

# SINGLE PITCH ROOF

PITCH ROOF RIDGE STRUCTURAL DECK (TRANSVERSE)

TYPE:

LONGITUDINAL SECTION

TYPICAL DETAIL

1201d

BEMO Systems GmbH Max-Eyth-Straße 2 D-74532 Ilshofen-Eckartshausen Germany T: +49(0)7904 29899-60 F: +49(0)7904 29899-61 E: sales@bemo.com W: www.bemo.com

This drawing is the exclusive property of BEMO Systems GmbH. It may not be duplicated or made accessible to third parties without our prior consent. We reserve all rights, including in the case of granting a patent or granting a utility model. The illustrated construction details are non-binding solution proposals, in detail must be checked for applicability and accuracy for each project.