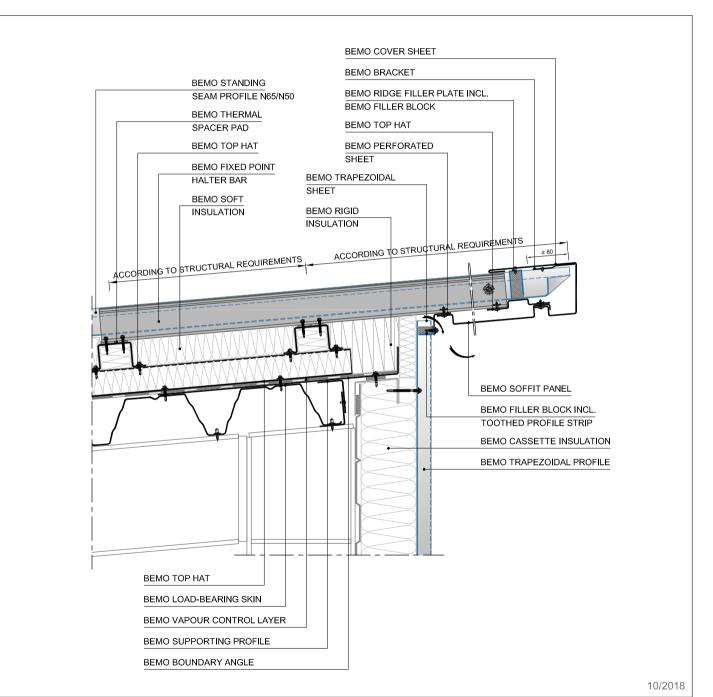

# SINGLE PITCH ROOF

PITCH ROOF RIDGE STRUCTURAL DECK (TRANSVERSE)

TYPE:

LONGITUDINAL SECTION

TYPICAL DETAIL

1201d

BEMO Systems GmbH Max-Eyth-Straße 2 D-74532 Ilshofen-Eckartshausen Germany T: +49(0)7904 29899-60 F: +49(0)7904 29899-61 E: sales@bemo.com W: www.bemo.com

This drawing is the exclusive property of BEMO Systems GmbH. It may not be duplicated or made accessible to third parties without our prior consent. We reserve all rights, including in the case of granting a patent or granting a utility model. The illustrated construction details are non-binding solution proposals, in detail must be checked for applicability and accuracy for each project.