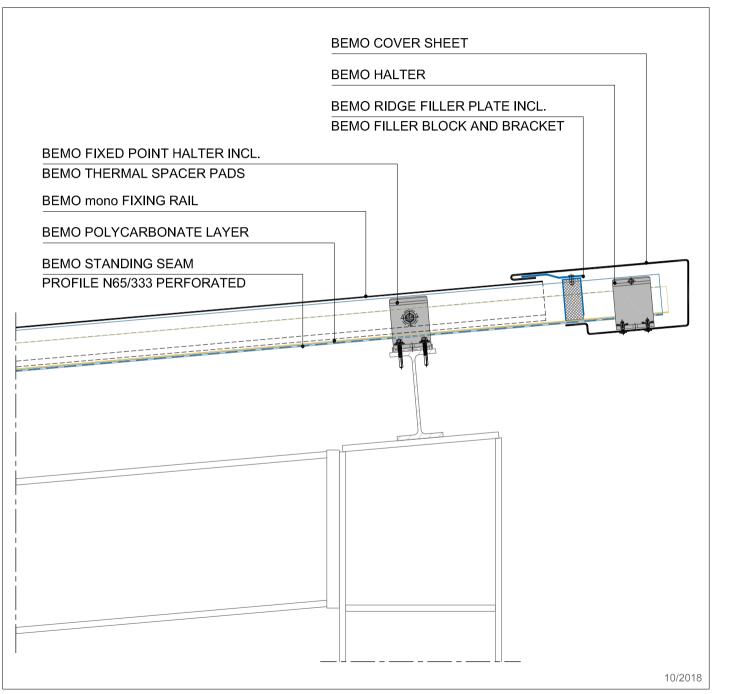

PITCH ROOF RIDGE OVER PURLIN SYSTEM

TYPE:

LONGITUDINAL SECTION

TYPICAL DETAIL

1290

BEMO Systems GmbH Max-Eyth-Straße 2 D-74532 Ilshofen-Eckartshausen Germany T: +49(0)7904 29899-60 F: +49(0)7904 29899-61 E: sales@bemo.com W: www.bemo.com

This drawing is the exclusive property of BEMO Systems GmbH.

It may not be duplicated or made accessible to third parties without our prior consent. We reserve all rights, including in the case of granting a patent or granting a utility model. The illustrated construction details are non-binding solution proposals, in detail must be checked for applicability and accuracy for each project.