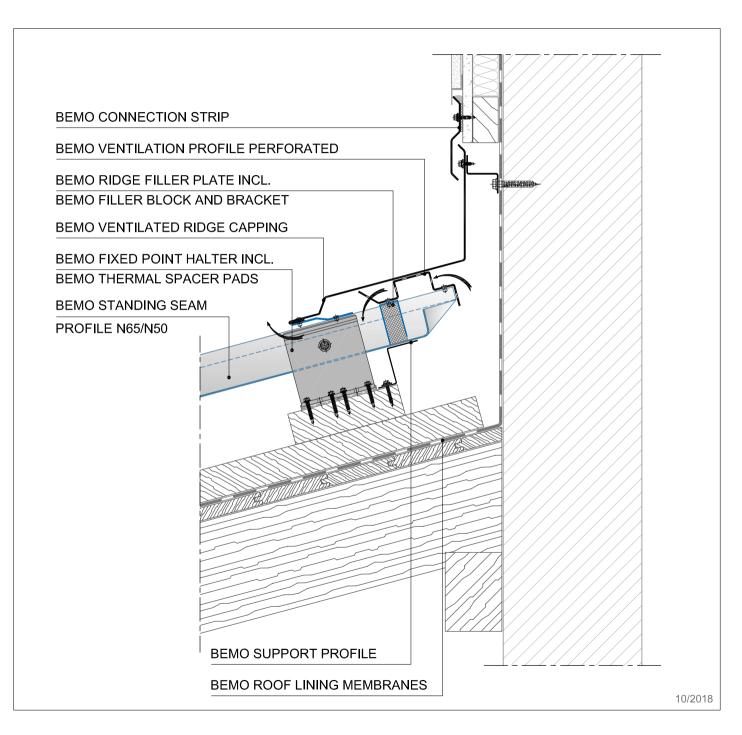

OVERHANGING PITCH ROOF RIDGE STRUCTURAL DECK (TRANSVERSE)

TYPE:

LONGITUDINAL SECTION

TYPICAL DETAIL

1204d

BEMO Systems GmbH Max-Eyth-Straße 2 D-74532 Ilshofen-Eckartshausen Germany T: +49(0)7904 29899-60 F: +49(0)7904 29899-61 E: sales@bemo.com W: www.bemo.com

This drawing is the exclusive property of BEMO Systems GmbH. It may not be duplicated or made accessible to third parties without our prior consent. We reserve all rights, including in the case of granting a patent or granting a utility model. The illustrated construction details are non-binding solution proposals, in detail must be checked for applicability and accuracy for each project.