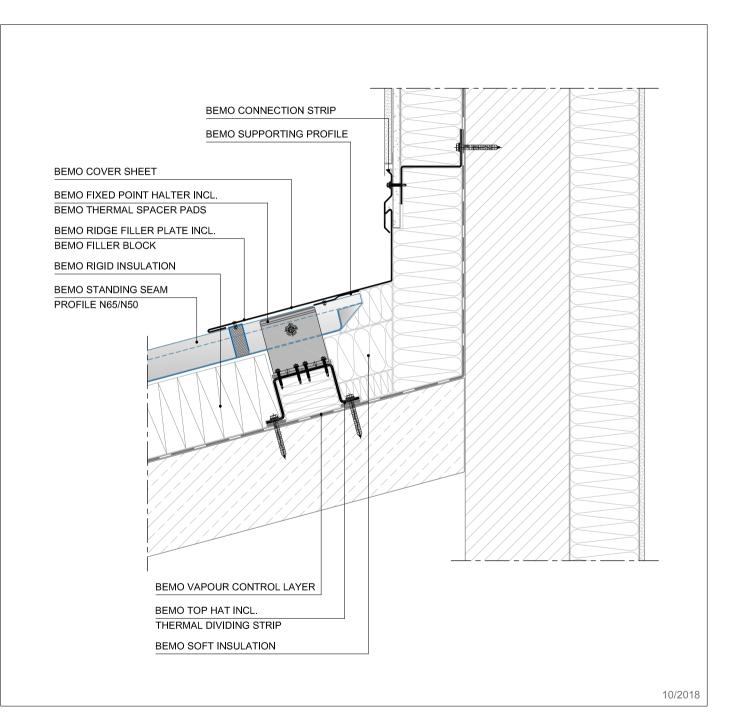

PITCH ROOF RIDGE AT PARAPET STRUCTURAL DECK (TRANSVERSE)

TYPE:

LONGITUDINAL SECTION

TYPICAL DETAIL

1202e

BEMO Systems GmbH Max-Eyth-Straße 2 D-74532 Ilshofen-Eckartshausen Germany T: +49(0)7904 29899-60 F: +49(0)7904 29899-61 E: sales@bemo.com W: www.bemo.com

This drawing is exclusively our property. It may not be copied or given to third parties without our prior consent. All rights, including rights created by patent grant or registration of a utility model or design, are reserved. The pictured construction details are non-binding proposals which have to be checked in detail for each project concerning applicability and correctness.