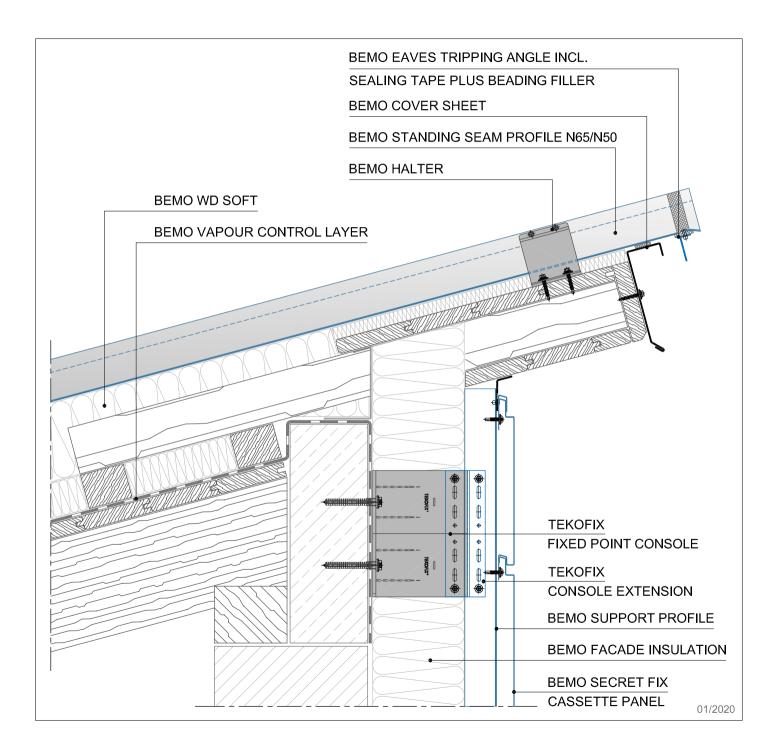

OVERHANGING PITCH ROOF RIDGE STRUCTURAL DECK (TRANSVERSE)

TYPE:

LONGITUDINAL SECTION

TYPICAL DETAIL

1204d

BEMO Systems GmbH Max-Eyth-Straße 2 D-74532 Ilshofen-Eckartshausen Germany T: +49(0)7904 29899-60 F: +49(0)7904 29899-61 E: sales@bemo.com W: www.bemo.com

This drawing is the exclusive property of BEMO Systems GmbH. It may not be duplicated or made accessible to third parties without our prior consent. We reserve all rights, including in the case of granting a patent or granting a utility model. The illustrated construction details are non-binding solution proposals, in detail must be checked for applicability and accuracy for each project.