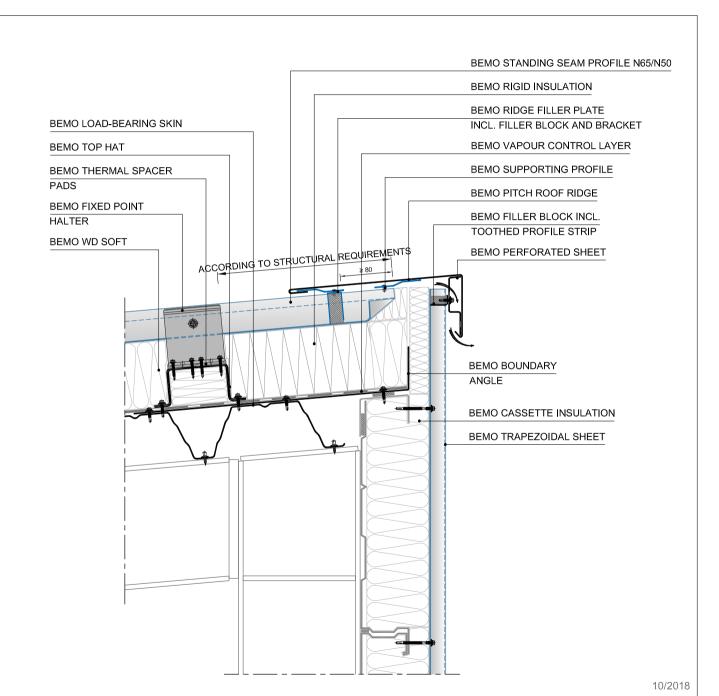

# SINGLE PITCH ROOF

PITCH ROOF RIDGE STRUCTURAL DECK (TRANSVERSE)

TYPE:

LONGITUDINAL SECTION

TYPICAL DETAIL

1201d

BEMO Systems GmbH Max-Eyth-Straße 2 D-74532 Ilshofen-Eckartshausen Germany T: +49(0)7904 29899-60 F: +49(0)7904 29899-61 E: sales@bemo.com W: www.bemo.com

This drawing is the exclusive property of BEMO Systems GmbH. It may not be duplicated or made accessible to third parties without our prior consent. We reserve all rights, including in the case of granting a patent or granting a utility model. The illustrated construction details are non-binding solution proposals, in detail must be checked for applicability and accuracy for each project.