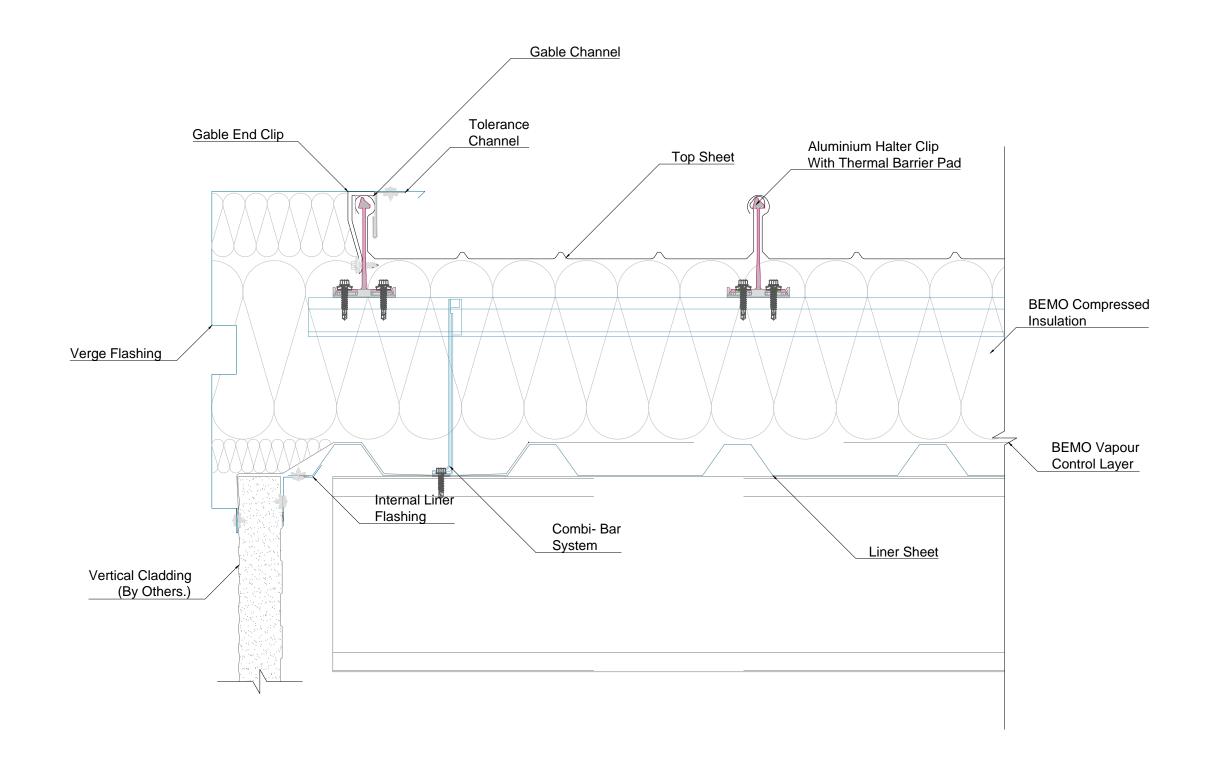

Drawing Number:

Issue Number:

BEMO\_ROB\_003

01

Drawing Title:

Verge Detail Over Combi-Bar

Scale

NTS