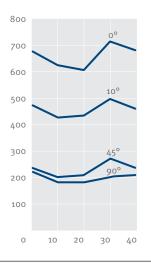

## **EXAMINATION BY FRAUNHOFER-INSTITUT FOR BUILDING PHYSICS:**

With a roof inclination angle of 10 °, the water absorption capacity in the long-term test of 30 days is at least 500 g / m². The dripping of the condensate is reliably prevented.

y-axis: water absorption in g / m²
x-axis: Load duration in days

Roof pitch angle