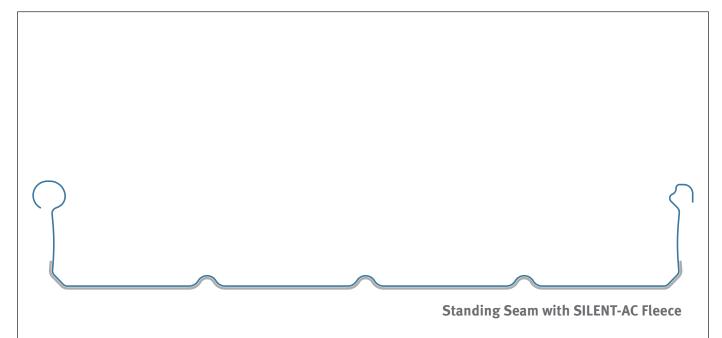

## **Product information SILENT-AC Fleece**

| Profile   | on all profiles                   | <b>EXAMINA</b> |
|-----------|-----------------------------------|----------------|
| Materials | Aluminium, Steel, Stainless Steel | FRAUNHO        |

Type

SILENT-AC Fleece

17.01.2019